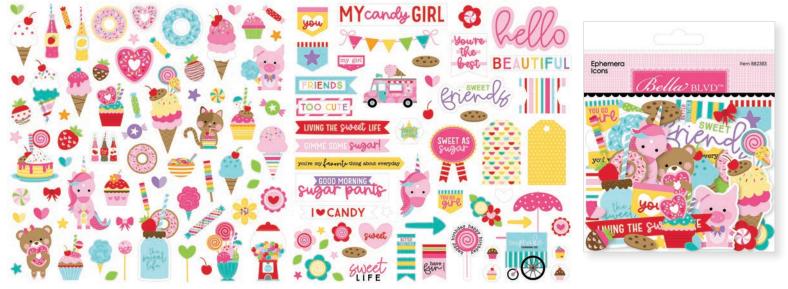

# MY candy GIRL

She adds **sprinkles** to **cupcakes** and cherries to **ice cream cones!** Her smile is as **sweet as sugar**. She loves unicorns, teddy bears and all the candies! Fun Fact: My Candy Girl<sup>Im</sup> from Bella Blvd is actually inspired by Stephanie's very own sweet daughter! The collection is sure to make your mouth water with its **soda-guzzling unicorns** and **donut-eating bears**. It serves up one yummy pattern after another, and each is sure to satisfy your **sweet tooth**! INCLUDES THESE BELLA BLVD SIGNATURE COLORS:

#### BB2383 My Candy Girl Ephemera Icons

BB1657 Sparkle & Shine Acrylic Words

BB2391 Sweet Girl Cut Outs

BB2393 My Candy Girl Bella Besties Kit