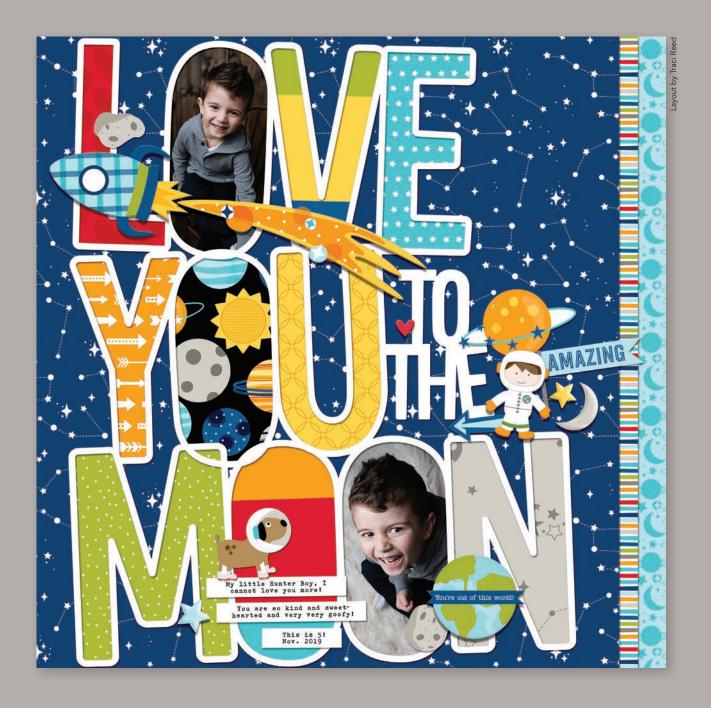

WINTER 2021 SUPPLEMENT





# contents



- 4 to the MOONS
- 8 MY candy GIRL
- 12 Value Bundles
- 16 fireworks \*
- 19 Paper Stacks
- 20 Bella besties
- 22 Cut Outstm



# to the MOONS



Is there a **little man** in your life that you love more than all the **stars in the sky?** Is he a little explorer that is **growing like a rocket?** Discover a new universe with this collection that encourages imagination, play and **discovery**. To the Moon<sup>tm</sup> will have you reaching for the stars with its bold hues of navy, bright orange and sky blue. As these cute footprints on the **moon** prove, even the sky isn't the limit when it comes to **imagination** and possibility. INCLUDES THESE BELLA BLVD SIGNATURE COLORS:











BB2400 Reach for the Stars



BB2397 Solar System



49 49 49 49 49 49 49 49 49 49 49 Y-LITTLE MAN+HANDSOME+TOO (LI ..... 0 123456784012345678401234567840 NO DREAM IS TOO HIGH 🐢 HAVING A BLAST!

BB2404 To the Moon Borders

SHOOT FOR THE MOON...EVEN