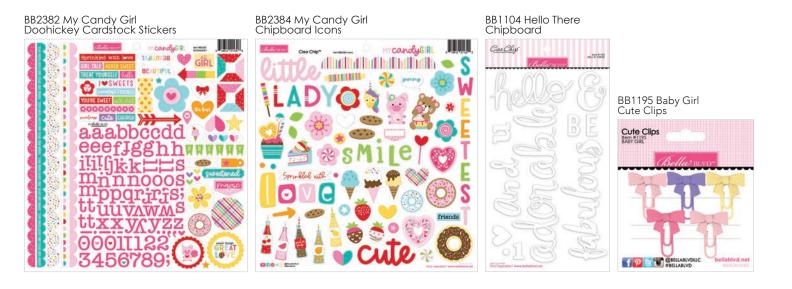

# MY candy GIRL

She adds **sprinkles** to **cupcakes** and cherries to **ice cream cones!** Her smile is as **sweet as sugar**. She loves unicorns, teddy bears and all the candies! Fun Fact: My Candy Girl<sup>Im</sup> from Bella Blvd is actually inspired by Stephanie's very own sweet daughter! The collection is sure to make your mouth water with its **soda-guzzling unicorns** and **donut-eating bears**. It serves up one yummy pattern after another, and each is sure to satisfy your **sweet tooth**! INCLUDES THESE BELLA BLVD SIGNATURE COLORS: