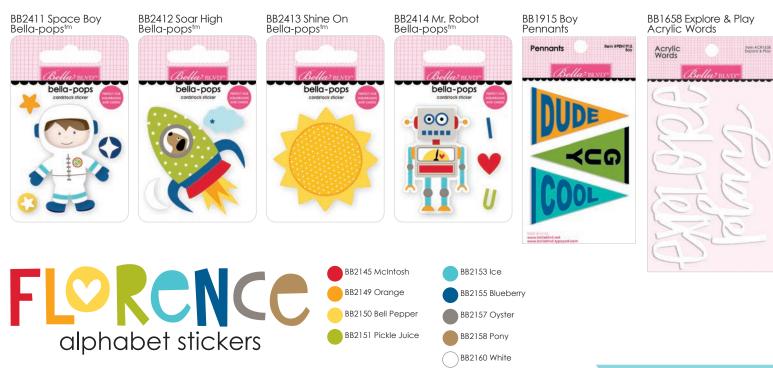

BB0969 Orange Hearts Clear Cuts

BB0973 Blueberry Chevies Clear Cuts

BB2407 To the Moon Ephemera Icons

| BB1198 Pretty Boy<br>Cute Clips                                                                                                                   | BB1925<br>Awesome<br>Acrylic Word | BB2410 Spaced Out<br>Epoxy | BB2252 Dog Mix<br>Matte Enamels | BB1951 Rainy Day<br>Heart Hugs                                                                  | BB1952 Black & White<br>Heart Hugs                                                                        |
|---------------------------------------------------------------------------------------------------------------------------------------------------|-----------------------------------|----------------------------|---------------------------------|-------------------------------------------------------------------------------------------------|-----------------------------------------------------------------------------------------------------------|
| Cute Clips<br>Belle BLADY<br>Belle BLADY<br>Belle BLADY<br>Belle BLADY<br>Belle BLADY<br>Belle BLADY<br>Belle BLADY<br>Belle BLADY<br>Belle BLADY |                                   |                            |                                 | Heart Hugs<br>Bellez BLVD<br>fun<br>fun<br>fun<br>fun<br>fun<br>fun<br>fun<br>fun<br>fun<br>fun | Heart Hugs<br>CBelle2 BUXD<br>0 000 1000<br>0 000 1000<br>0 000 000<br>0 000 000<br>0 000 000<br>0 000 00 |
| Aria Puffy Stickers                                                                                                                               | N                                 | Trinkets Puffy Stickers    |                                 | BB2409 A Boy's World<br>Puffy Stickers                                                          | BB1612 Break Rules<br>.3125″ Washi Tape                                                                   |

## Florence Alphabet Stickers

Actual size

letter 1"