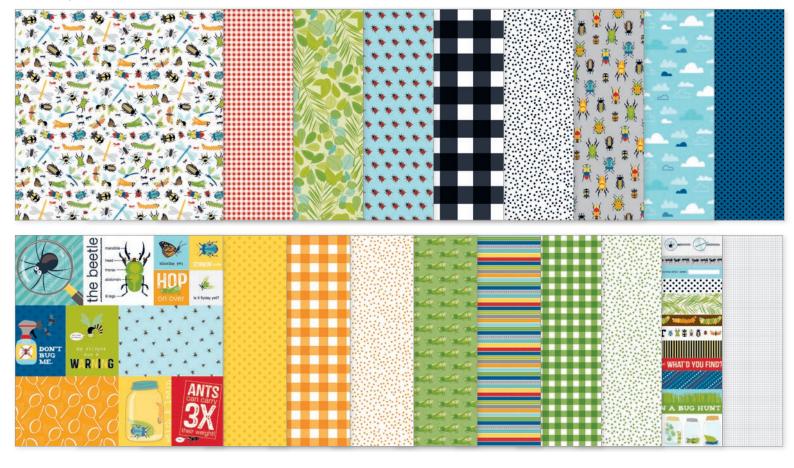

## **Bug Explorer Value Bundle**

This bundle includes nine 12x12" double-sided patterned papers, one exclusive 12" patterned paper, ephemera, acrylic words, washi tapes, puffy star stickers, heart hugs and Cute Clips<sup>tm</sup> too! Perfect for scrapbooking, card making or general paper crafting! Kit priced at 50% - 60% off, making for great classes, giveaways, or simply to re-sell as a bundle! Quantities are limited so get it before it's gone!

BB2419 Bug Explorer Value Bundle

**ORDER TODAY!** 

**\$** 801.952.0555 ■ 801.952.1555 ≠ bellablvd.net ■ info@doodlebug.ws <sup>13</sup>