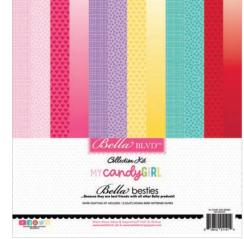

# MY candy GIRL

She adds **sprinkles** to **cupcakes** and cherries to **ice cream cones!** Her smile is as **sweet as sugar**. She loves unicorns, teddy bears and all the candies! Fun Fact: My Candy Girl<sup>Im</sup> from Bella Blvd is actually inspired by Stephanie's very own sweet daughter! The collection is sure to make your mouth water with its **soda-guzzling unicorns** and **donut-eating bears**. It serves up one yummy pattern after another, and each is sure to satisfy your **sweet tooth**! INCLUDES THESE BELLA BLVD SIGNATURE COLORS:

#### BB2383 My Candy Girl Ephemera Icons

BB1657 Sparkle & Shine Acrylic Words

BB2391 Sweet Girl Cut Outs

BB2393 My Candy Girl Bella Besties Kit