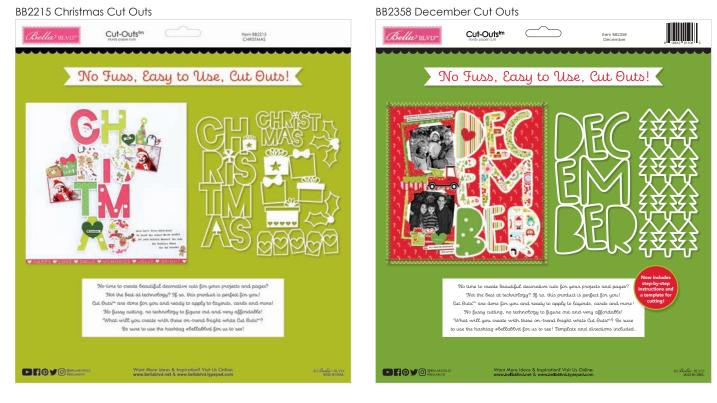

## No Fuss, Easy to Use, Cut Outstm

Cut Outs<sup>tm</sup> are making a big splash in the industry! No machine? No problem! These no fuss, easy to use Cut Outs<sup>tm</sup> are sturdy (300gsm), white paper cuts. Ready to use for your layouts, cards and crafting projects!