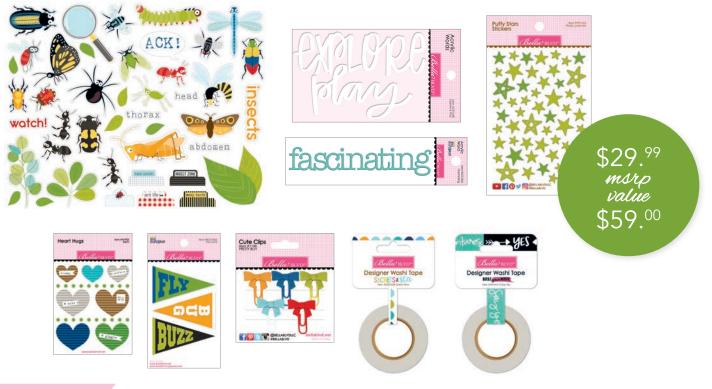

## **Bug Explorer Value Bundle**

This bundle includes nine 12x12" double-sided patterned papers, one exclusive 12" patterned paper, ephemera, acrylic words, washi tapes, puffy star stickers, heart hugs and Cute Clips<sup>tm</sup> too! Perfect for scrapbooking, card making or general paper crafting! Kit priced at 50% - 60% off, making for great classes, giveaways, or simply to re-sell as a bundle! Quantities are limited so get it before it's gone!

BB2419 Bug Explorer Value Bundle

**ORDER TODAY!** 

**\$** 801.952.0555 ■ 801.952.1555 ≠ bellablvd.net ■ info@doodlebug.ws <sup>13</sup>