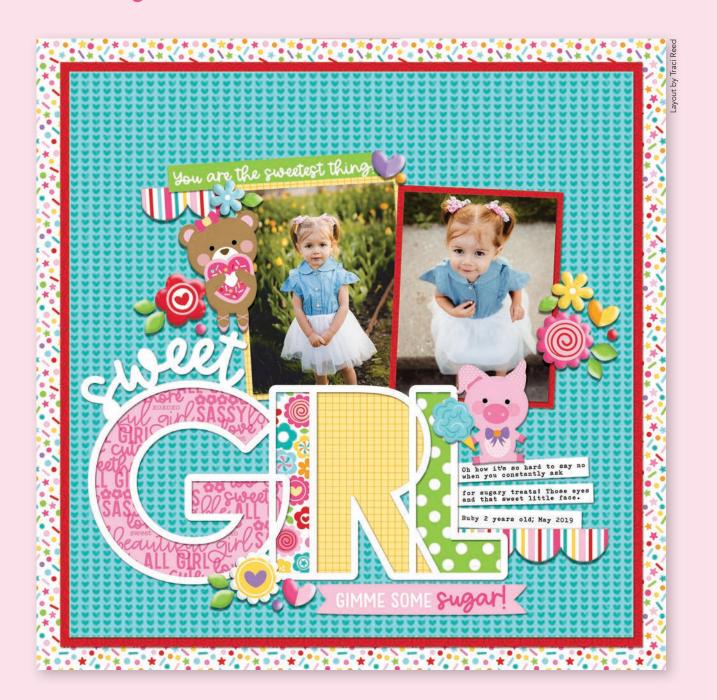

# MY candy GIRL

She adds **sprinkles** to **cupcakes** and cherries to **ice cream cones!** Her smile is as **sweet as sugar**. She loves unicorns, teddy bears and all the candies! Fun Fact: My Candy Girl<sup>Im</sup> from Bella Blvd is actually inspired by Stephanie's very own sweet daughter! The collection is sure to make your mouth water with its **soda-guzzling unicorns** and **donut-eating bears**. It serves up one yummy pattern after another, and each is sure to satisfy your **sweet tooth**! INCLUDES THESE BELLA BLVD SIGNATURE COLORS: