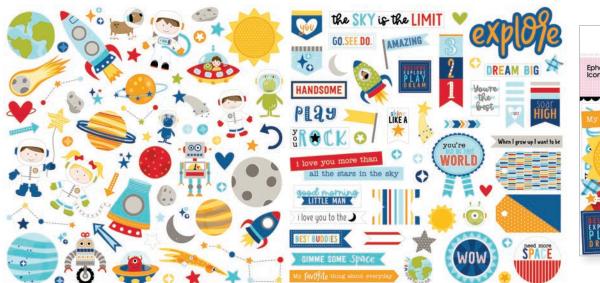

# to the MOONS

Is there a **little man** in your life that you love more than all the **stars in the sky?** Is he a little explorer that is **growing like a rocket?** Discover a new universe with this collection that encourages imagination, play and **discovery**. To the Moon<sup>tm</sup> will have you reaching for the stars with its bold hues of navy, bright orange and sky blue. As these cute footprints on the **moon** prove, even the sky isn't the limit when it comes to **imagination** and possibility. INCLUDES THESE BELLA BLVD SIGNATURE COLORS:

BB0969 Orange Hearts Clear Cuts

BB0973 Blueberry Chevies Clear Cuts

BB2407 To the Moon Ephemera Icons

| BB1198 Pretty Boy<br>Cute Clips                                                                                                                   | BB1925<br>Awesome<br>Acrylic Word | BB2410 Spaced Out<br>Epoxy | BB2252 Dog Mix<br>Matte Enamels | BB1951 Rainy Day<br>Heart Hugs                                                                  | BB1952 Black & White<br>Heart Hugs                                                                        |
|---------------------------------------------------------------------------------------------------------------------------------------------------|-----------------------------------|----------------------------|---------------------------------|-------------------------------------------------------------------------------------------------|-----------------------------------------------------------------------------------------------------------|
| Cute Clips<br>Belle BLADY<br>Belle BLADY<br>Belle BLADY<br>Belle BLADY<br>Belle BLADY<br>Belle BLADY<br>Belle BLADY<br>Belle BLADY<br>Belle BLADY |                                   |                            |                                 | Heart Hugs<br>Bellez BLVD<br>fun<br>fun<br>fun<br>fun<br>fun<br>fun<br>fun<br>fun<br>fun<br>fun | Heart Hugs<br>CBelle2 BUXD<br>0 000 1000<br>0 000 1000<br>0 000 000<br>0 000 000<br>0 000 000<br>0 000 00 |
| Aria Puffy Stickers                                                                                                                               | N                                 | Trinkets Puffy Stickers    |                                 | BB2409 A Boy's World<br>Puffy Stickers                                                          | BB1612 Break Rules<br>.3125″ Washi Tape                                                                   |