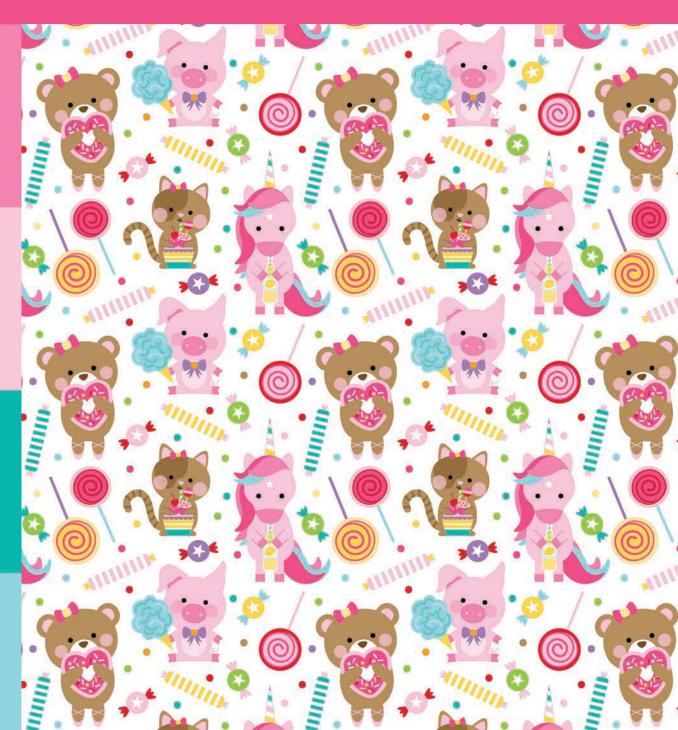

# MY candy GIRL

She adds **sprinkles** to **cupcakes** and cherries to **ice cream cones!** Her smile is as **sweet as sugar**. She loves unicorns, teddy bears and all the candies! Fun Fact: My Candy Girl<sup>Im</sup> from Bella Blvd is actually inspired by Stephanie's very own sweet daughter! The collection is sure to make your mouth water with its **soda-guzzling unicorns** and **donut-eating bears**. It serves up one yummy pattern after another, and each is sure to satisfy your **sweet tooth**! INCLUDES THESE BELLA BLVD SIGNATURE COLORS: