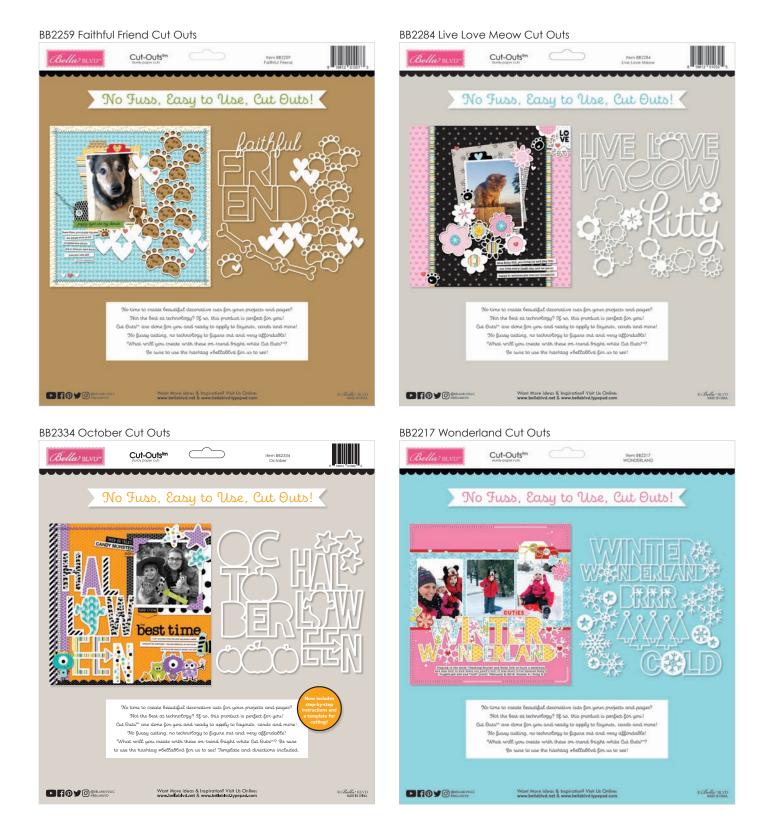

## No Fuss, Easy to Use, Cut Outstm

Cut Outs<sup>tm</sup> are making a big splash in the industry! No machine? No problem! These no fuss, easy to use Cut Outs<sup>tm</sup> are sturdy (300gsm), white paper cuts. Ready to use for your layouts, cards and crafting projects!

### Cut Outstm continued...