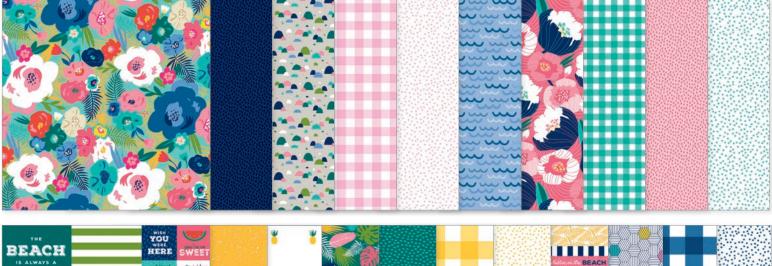

## Island Escape Value Bundle

This bundle includes ten 12x12" double-sided patterned papers, one exclusive 12" patterned paper, stickers, gold-foil alphabets, acrylic words, washi tapes, puffy stars, beautiful felt bows and felt pennants too! Perfect for scrapbooking, card making or general paper crafting! Kit priced at 50% - 60% off, making for great classes, giveaways, or simply to re-sell as a bundle! Quantities are limited so get it before it's gone!

BB2420 Island Escape Value Bundle

<sup>14</sup> **(**801.952.0555 **■**801.952.1555 *≠*bellablvd.net **■**info@doodlebug.ws