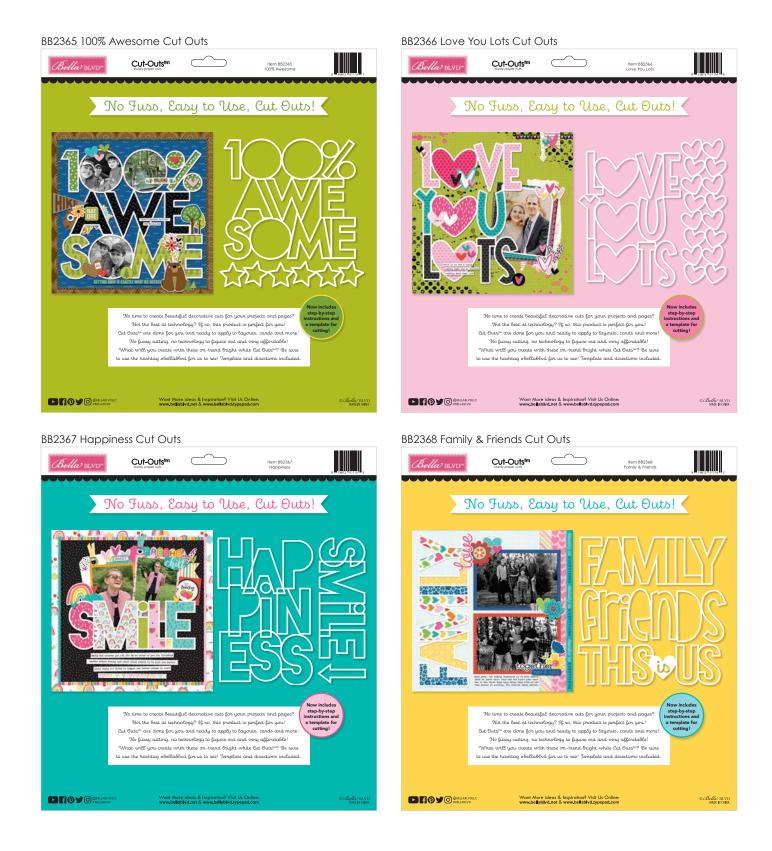

## No Fuss, Easy to Use, Cut Outstm

Cut Outs<sup>tm</sup> are making a big splash in the industry! No machine? No problem! These no fuss, easy to use Cut Outs<sup>tm</sup> are sturdy (300gsm), white paper cuts. Ready to use for your layouts, cards and crafting projects!

### Cut Outs<sup>tm</sup> continued...