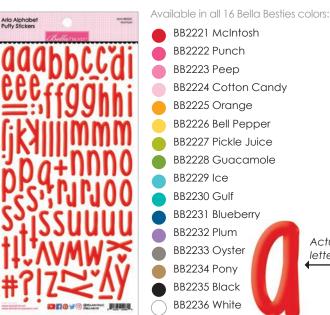

|                  | BB2308 Plum         | BB2309 Oyster | BB2310 Pony        | BB2311Black         | BB2312 White     |
|                 | BB2306 Gult    |                  | BB2308 Plum         | BB2309 Oyster | BB2310 Pony        | BB2311Black         | BB2312 White     |

## Trinkets Puffy Stickers

#### BB2287 McIntosh Trinkets Puffy Stickers



BB2292 Ice & Gulf Trinkets Puffy Stickers



#### BB2293 Blueberry Trinkets Puffy Stickers



Trinkets Puffy Stickers

nem 882289 Chirton

THE REAL



BB2295 Black Trinkets Puffy Stickers

mern 882294 Ball Property

BB2290 Bell Pepper Trinkets Puffy Stickers

Trinkets Puffy Stickers

BB2291 Pickle Juice & Guacamole Trinkets Puffy Stickers



BB2296 White Trinkets Puffy Stickers



BB2294 Plum Trinkets Puffy Stickers

## Aria Puffy Alphabets



## Florence Alphabet Stickers



Actual size

letter 1"

## No Fuss, Easy to Use, Cut Outstm

Cut Outs<sup>tm</sup> are making a big splash in the industry! No machine? No problem! These no fuss, easy to use Cut Outs<sup>tm</sup> are sturdy (300gsm), white paper cuts. Ready to use for your layouts, cards and crafting projects!



### Cut Outs<sup>tm</sup> continued...



### Cut Outs<sup>tm</sup> continued...



### Cut Outstm continued...



#### BB2218 Wreath Cut Outs



#### WINTER 2021 SUPPLEMENT



p. 801.952.0555 f. 801.952.1555 e. info@doodlebug.ws w. bellablvd.net