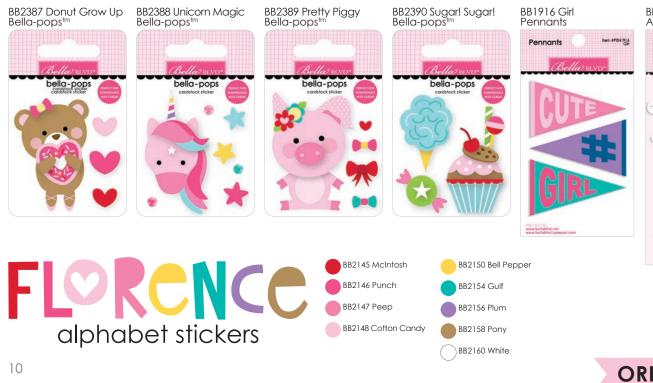

# MY candy GIRL

She adds **sprinkles** to **cupcakes** and cherries to **ice cream cones!** Her smile is as **sweet as sugar**. She loves unicorns, teddy bears and all the candies! Fun Fact: My Candy Girl<sup>Im</sup> from Bella Blvd is actually inspired by Stephanie's very own sweet daughter! The collection is sure to make your mouth water with its **soda-guzzling unicorns** and **donut-eating bears**. It serves up one yummy pattern after another, and each is sure to satisfy your **sweet tooth**! INCLUDES THESE BELLA BLVD SIGNATURE COLORS: