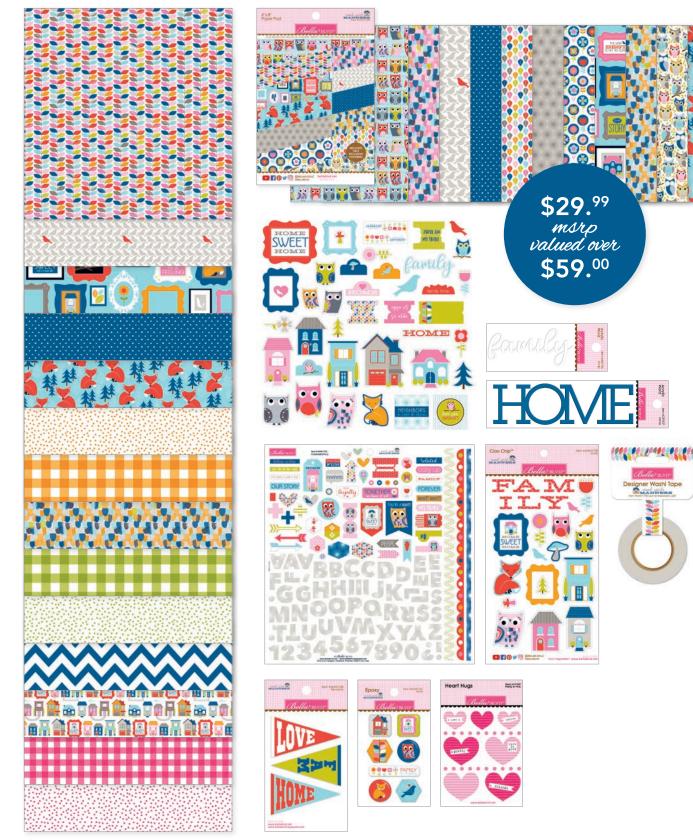

## Mind Your Manners Value Bundle

This bundle includes six 12x12" double-sided patterned papers, one exclusive 12" patterned paper, a 6x8" paper pad, ephemera, stickers, chipboard, acrylic words, washi tape, felt pennants, epoxy stickers and heart hugs too! Perfect for scrapbooking, card making or general paper crafting! Kit priced at 50% - 60% off, making for great classes, giveaways, or simply to re-sell as a bundle! Quantities are limited so get it before it's gone!

BB2418 Mind Your Manners Value Bundle