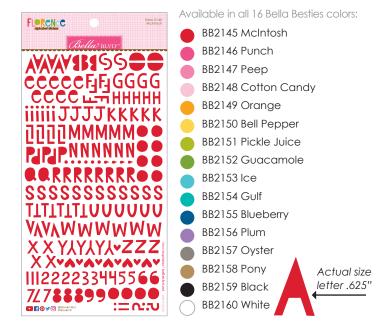

| BB2309 Oyster | BB2310 Pony        | BB2311Black         | BB2312 White     |
|                 | BB2306 Gult    |                  | BB2308 Plum         | BB2309 Oyster | BB2310 Pony        | BB2311Black         | BB2312 White     |

## Trinkets Puffy Stickers

#### BB2287 McIntosh Trinkets Puffy Stickers



BB2292 Ice & Gulf Trinkets Puffy Stickers



#### BB2293 Blueberry Trinkets Puffy Stickers



Trinkets Puffy Stickers

nem 882289 Chirton

THE REAL



BB2295 Black Trinkets Puffy Stickers

mern 882294 Ball Property

BB2290 Bell Pepper Trinkets Puffy Stickers

Trinkets Puffy Stickers

BB2291 Pickle Juice & Guacamole Trinkets Puffy Stickers



BB2296 White Trinkets Puffy Stickers



BB2294 Plum Trinkets Puffy Stickers

## Aria Puffy Alphabets



## Florence Alphabet Stickers



Actual size

letter 1"

## No Fuss, Easy to Use, Cut Outstm

Cut Outs<sup>tm</sup> are making a big splash in the industry! No machine? No problem! These no fuss, easy to use Cut Outs<sup>tm</sup> are sturdy (300gsm), white paper cuts. Ready to use for your layouts, cards and crafting projects!



### Cut Outs<sup>tm</sup> continued...



### Cut Outs<sup>tm</sup> continued...



### Cut Outstm continued...



#### BB2218 Wreath Cut Outs



#### WINTER 2021 SUPPLEMENT



p. 801.952.0555 f. 801.952.1555 e. info@doodlebug.ws w. bellablvd.net