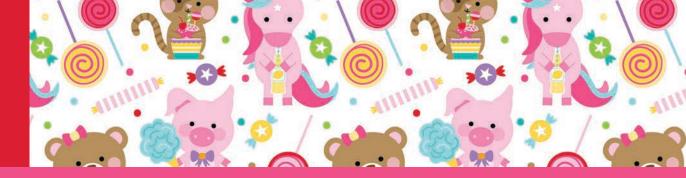

# MY candy GIRL

She adds **sprinkles** to **cupcakes** and cherries to **ice cream cones!** Her smile is as **sweet as sugar**. She loves unicorns, teddy bears and all the candies! Fun Fact: My Candy Girl<sup>Im</sup> from Bella Blvd is actually inspired by Stephanie's very own sweet daughter! The collection is sure to make your mouth water with its **soda-guzzling unicorns** and **donut-eating bears**. It serves up one yummy pattern after another, and each is sure to satisfy your **sweet tooth**! INCLUDES THESE BELLA BLVD SIGNATURE COLORS: