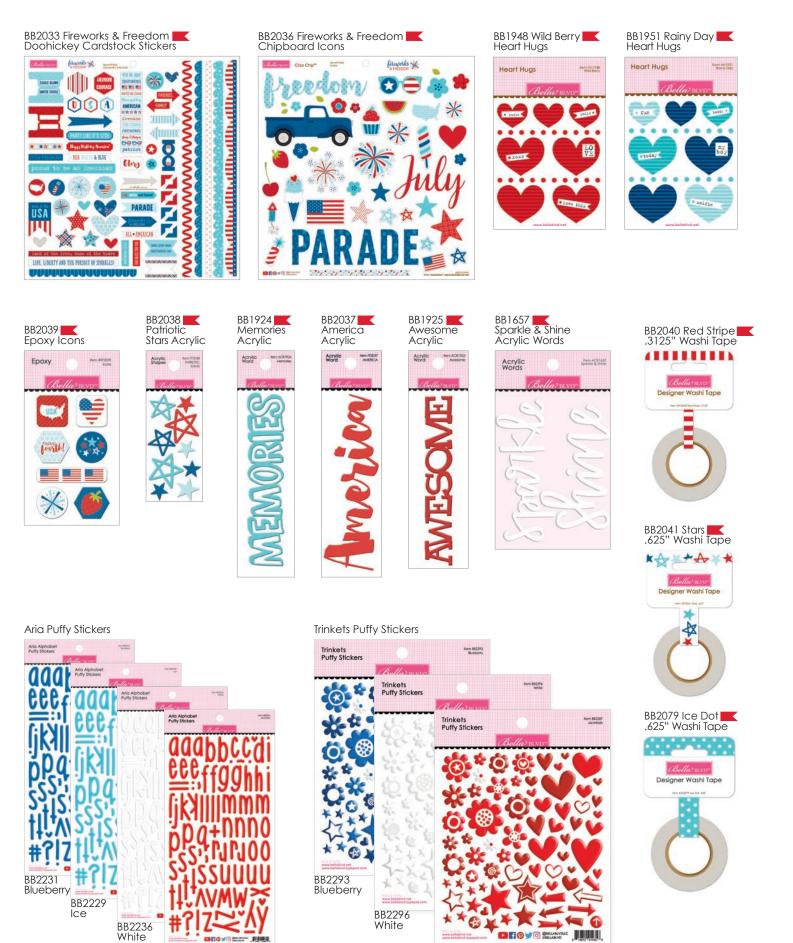

BB2421 Pop Quiz Value Bundle

We don't know about you, but our hearts certainly bleed **red**, white and **blue!** Celebrate your **patriotic** love with Fireworks & Freedom including Fourth of July, Veteran's Day, Election days and more! Honor the land that we love by waving the **stars & stripes** proudly. Parades around town and firework shows encourage us to be **united**, **brave** and **proud** to be Americans!

#### INCLUDES THESE BELLA BLVD SIGNATURE COLORS:

select items

25% OFF

designated by red flag

BB2028 Juicy Fruits

BB2031 Fireworks & Freedom Borders

BB2034 Fireworks & Freedom Ephemera Icons

BB2029 Truck Parade

BB2032 Fireworks & Freedom Daily Details

BB2027 Patriotic

BB2221 McIntosh

BB2287

McIntosh

\$12.<sup>50</sup> your price \$24.<sup>99</sup> msrp