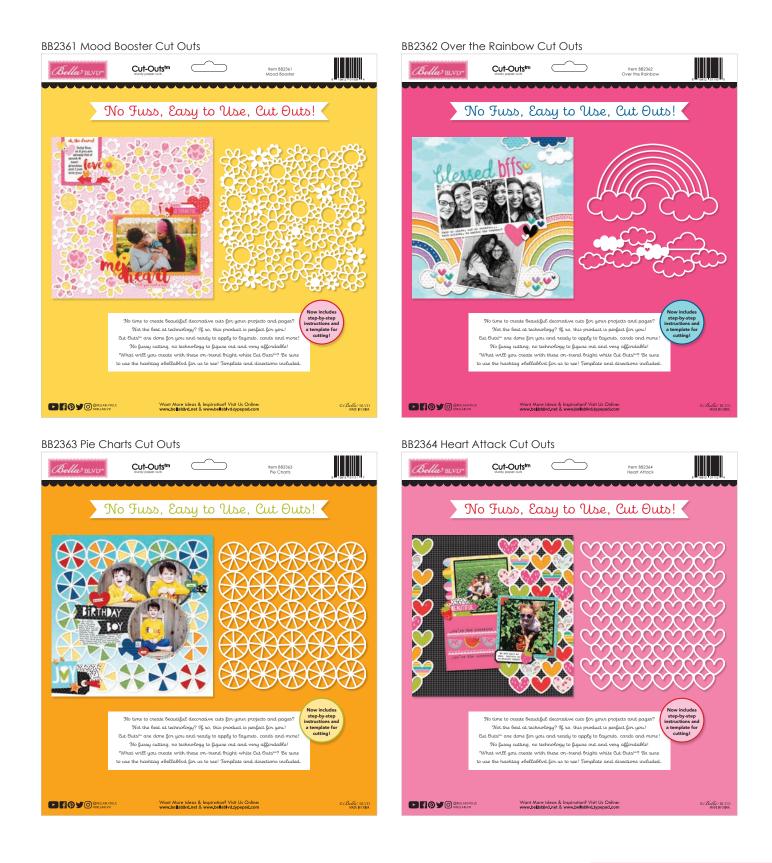

## No Fuss, Easy to Use, Cut Outstm

Cut Outs<sup>tm</sup> are making a big splash in the industry! No machine? No problem! These no fuss, easy to use Cut Outs<sup>tm</sup> are sturdy (300gsm), white paper cuts. Ready to use for your layouts, cards and crafting projects!

### Cut Outs<sup>tm</sup> continued...