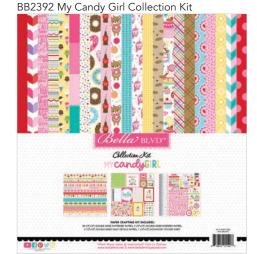

# MY candy GIRL

She adds **sprinkles** to **cupcakes** and cherries to **ice cream cones!** Her smile is as **sweet as sugar**. She loves unicorns, teddy bears and all the candies! Fun Fact: My Candy Girl<sup>Im</sup> from Bella Blvd is actually inspired by Stephanie's very own sweet daughter! The collection is sure to make your mouth water with its **soda-guzzling unicorns** and **donut-eating bears**. It serves up one yummy pattern after another, and each is sure to satisfy your **sweet tooth**! INCLUDES THESE BELLA BLVD SIGNATURE COLORS:

#### BB2383 My Candy Girl Ephemera Icons

BB1657 Sparkle & Shine Acrylic Words

BB2391 Sweet Girl Cut Outs

BB2393 My Candy Girl Bella Besties Kit