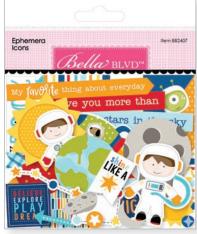

# to the MOONS

Is there a **little man** in your life that you love more than all the **stars in the sky?** Is he a little explorer that is **growing like a rocket?** Discover a new universe with this collection that encourages imagination, play and **discovery**. To the Moon<sup>tm</sup> will have you reaching for the stars with its bold hues of navy, bright orange and sky blue. As these cute footprints on the **moon** prove, even the sky isn't the limit when it comes to **imagination** and possibility. INCLUDES THESE BELLA BLVD SIGNATURE COLORS:

BB2415 Love You to the Moon Cut Outs

BB2417 To the Moon Bella Besties Kit