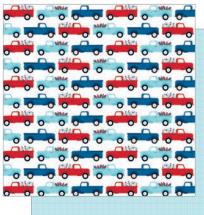

BB2421 Pop Quiz Value Bundle

We don't know about you, but our hearts certainly bleed **red**, white and **blue!** Celebrate your **patriotic** love with Fireworks & Freedom including Fourth of July, Veteran's Day, Election days and more! Honor the land that we love by waving the **stars & stripes** proudly. Parades around town and firework shows encourage us to be **united**, **brave** and **proud** to be Americans!

#### INCLUDES THESE BELLA BLVD SIGNATURE COLORS:

select items

25% OFF

designated by red flag

BB2028 Juicy Fruits

BB2031 Fireworks & Freedom Borders

BB2034 Fireworks & Freedom Ephemera Icons

BB2029 Truck Parade

BB2032 Fireworks & Freedom Daily Details

BB2027 Patriotic

BB2221 McIntosh

BB2287

McIntosh

\$12.<sup>50</sup> your price \$24.<sup>99</sup> msrp