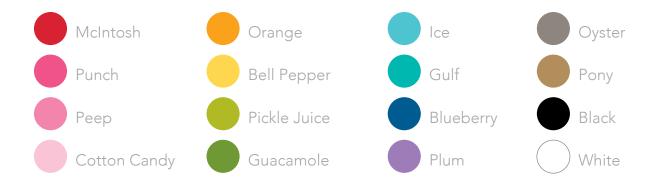

BB2146 Punch Florence

Alphabet Stickers

BB1195 Baby Girl

Collection Not SQUEEZE TAY (Bella) besties

After more than ten years we have officially named our "basics" series! Bella Besties<sup>tm</sup> is their official name. Why? Because they are best friends with all the other Bella products! Did you know that Bella Blvd<sup>tm</sup> has been using many of the same colors since our very first collection? We did this intentionally so every Bella product in your stash will mix and match, whether you bought it in 2008 or now in 2019!

Get familiar with our signature color names!