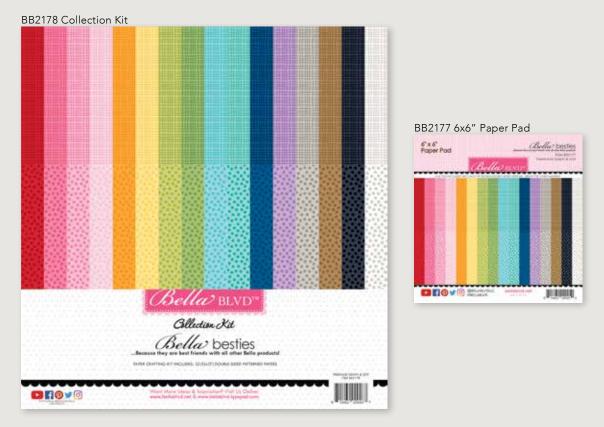

BB2146 Punch Florence

Alphabet Stickers

BB1195 Baby Girl

Collection Not SQUEEZE TAY (Bella) besties

After more than ten years we have officially named our "basics" series! Bella Besties<sup>tm</sup> is their official name. Why? Because they are best friends with all the other Bella products! Did you know that Bella Blvd<sup>tm</sup> has been using many of the same colors since our very first collection? We did this intentionally so every Bella product in your stash will mix and match, whether you bought it in 2008 or now in 2019!

## Freehand Graph & Dot

Freehand Graph & Dot is our latest and greatest release of patterns in all of our signature colors! Drawn by hand, these patterns are imperfection at their finest! Use as a collection or mix and match with other Bella Blvd products effortlessly! Shipping July 2019.