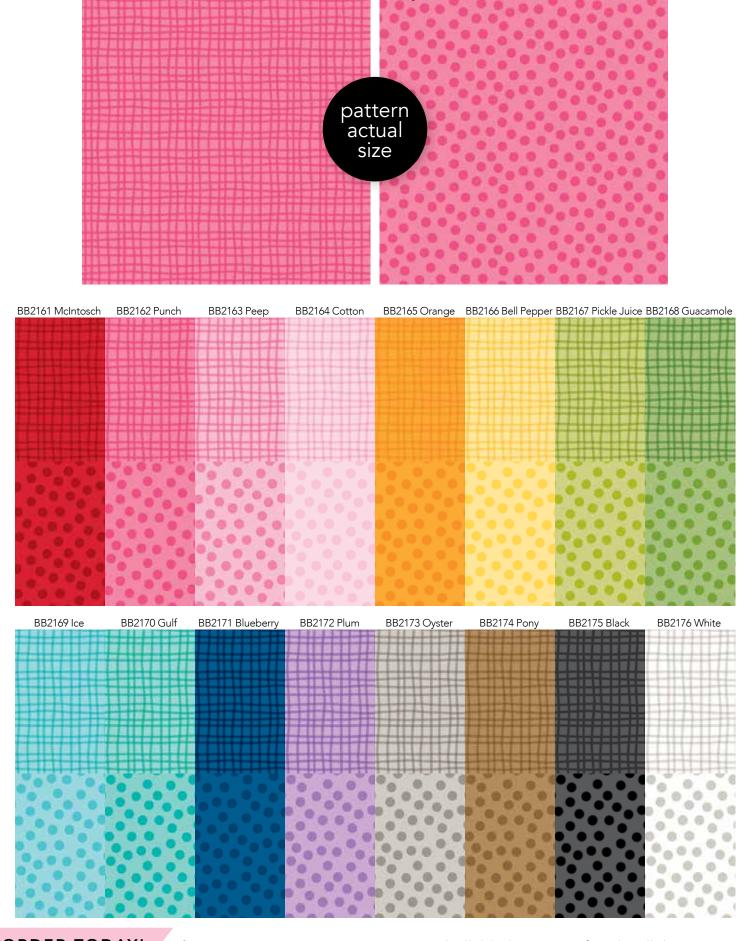

## Freehand Graph & Dot

Freehand Graph & Dot is our latest and greatest release of patterns in all of our signature colors! Drawn by hand, these patterns are imperfection at their finest! Use as a collection or mix and match with other Bella Blvd products effortlessly! Shipping July 2019.