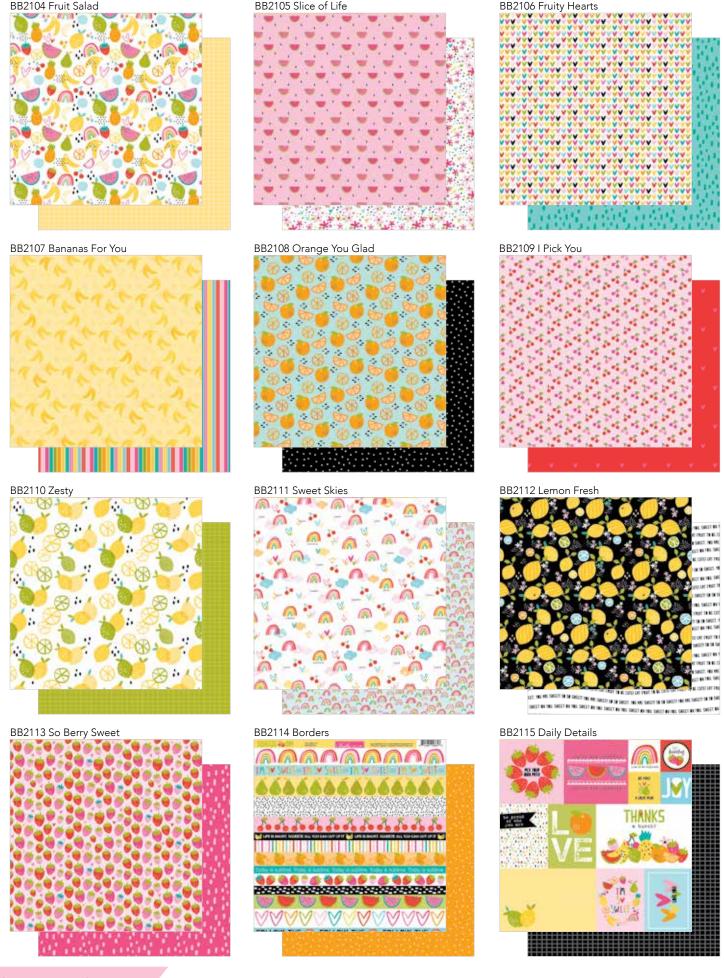

## SQUEEZE DAY

Grab the fruit salad and pick some strawberries because it's summertime! This juicy collection is full of all of your favorite summertime fruits and gorgeous colors too! The sweet skies and lemon fresh smells are sure to sweeten your spirits. New Bella Pops<sup>tm</sup>, Matte Enamels and Epoxy Icons are gush-worthy! **Squeeze the Day** from Bella Blvd is here and full of all the summery-sweetness you desire! Shipping July 2019.