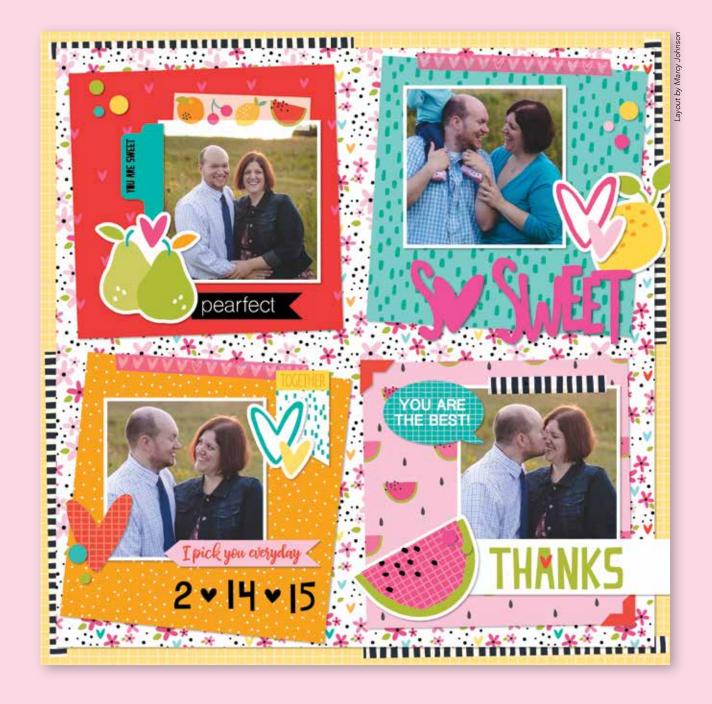

## SQUEEZE DAY

Grab the fruit salad and pick some strawberries because it's summertime! This juicy collection is full of all of your favorite summertime fruits and gorgeous colors too! The sweet skies and lemon fresh smells are sure to sweeten your spirits. New Bella Pops<sup>tm</sup>, Matte Enamels and Epoxy Icons are gush-worthy! **Squeeze the Day** from Bella Blvd is here and full of all the summery-sweetness you desire! Shipping July 2019.