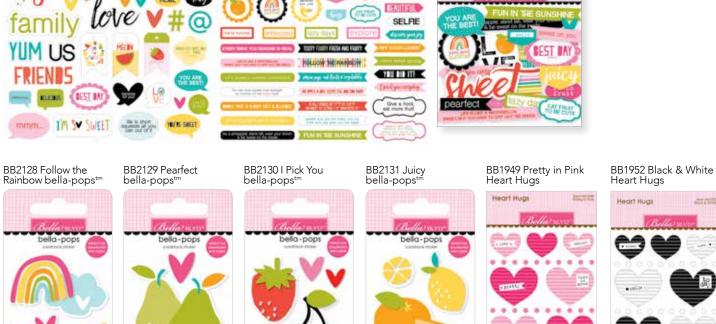

## SQUEEZE DAY

Grab the fruit salad and pick some strawberries because it's summertime! This juicy collection is full of all of your favorite summertime fruits and gorgeous colors too! The sweet skies and lemon fresh smells are sure to sweeten your spirits. New Bella Pops<sup>tm</sup>, Matte Enamels and Epoxy Icons are gush-worthy! **Squeeze the Day** from Bella Blvd is here and full of all the summery-sweetness you desire! Shipping July 2019.